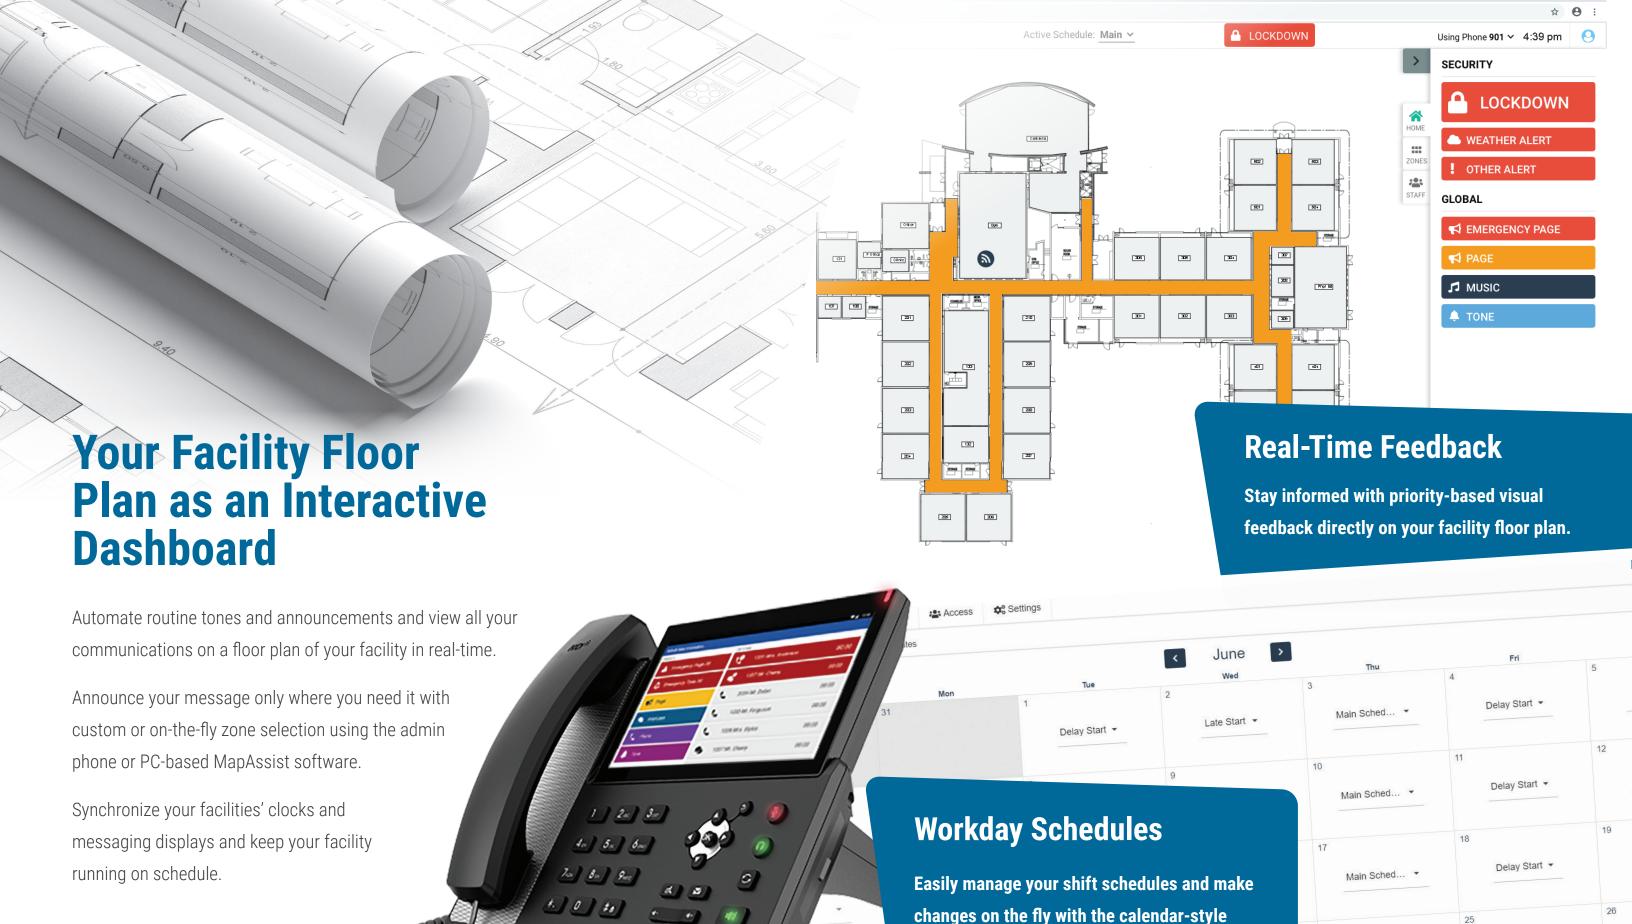

### Messages are Seen and Heard

A network of messaging displays with integrated strobes ensures your routine and emergency messages are received, even in the noisiest environments.

#### Need an analog solution?

Our hybrid/analog solutions have stood the test of time. You can still enjoy a modern user experience, even if your infrastructure is maturing.

interface.

Delay Start -

Main Sched... ▼