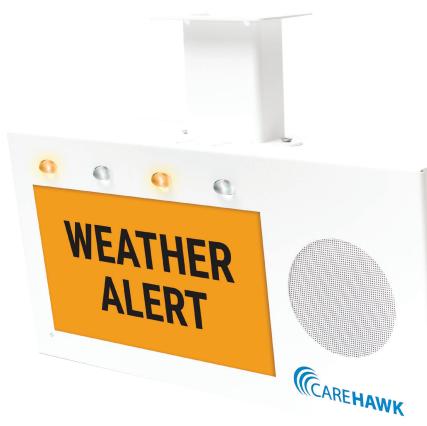

### Messages are Seen and Heard

A network of messaging displays with integrated strobes ensures your routine and emergency messages are received, even in the noisiest environments.