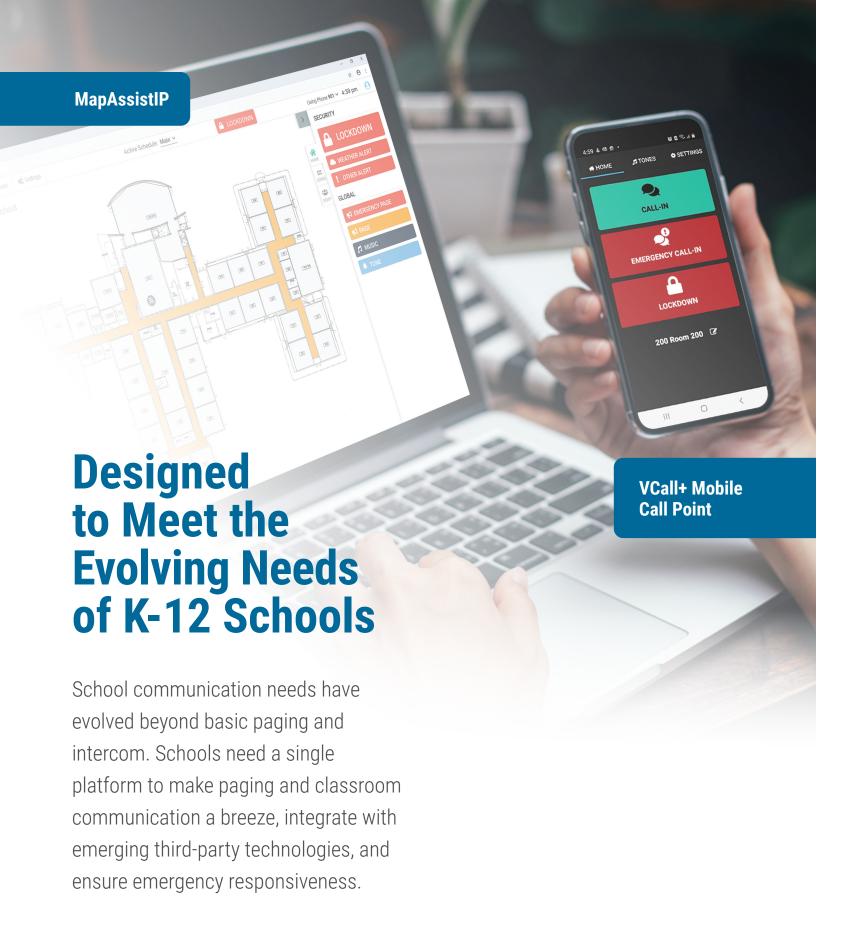

# The Informed Classroom and Beyond

Connect within the classroom and ensure staff and students receive timely, clear, and accessible alerts and instructions.

Extend clear communications to hallways, noisy spaces, on school grounds, and beyond.

# Communicate with the classroom and beyond.

Two-way intercom with the classroom and page to custom zones on the fly.

### **Reach everyone, even in noisy environments.**

A series of messaging displays with audio and visual communication, including custom strobes, ensure your messages reach the right people at the right time.

# **Keep your school running smoothly and in sync.**

Whether it's traditional clocks or messaging displays, you're in sync.

# Declutter workspaces with one phone to do it all.

The Admin7 phone handles your everyday intercom, paging, and emergency response while making and taking phone calls from the classroom or outside calls using PBX phone system integration.