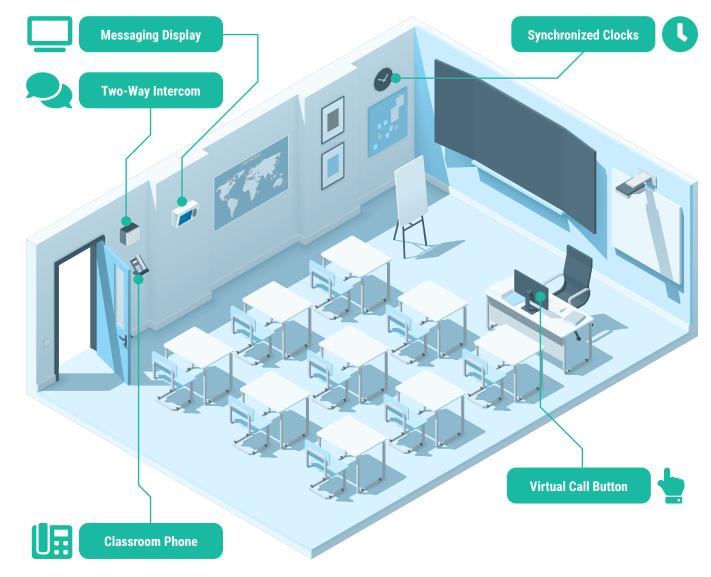

## View your communication in real-time.

Initiate and view your activities on an interactive floor plan of your school.

## Inform and empower first responders.

Classroom check-ins during lockdown events highlight areas of concern for first responders on the school floor plan.

# Trigger lockdown and alerts on the move.

Empower administrative staff and SROs to trigger lockdowns and alerts from their Apple or Android devices anywhere within the school's network.