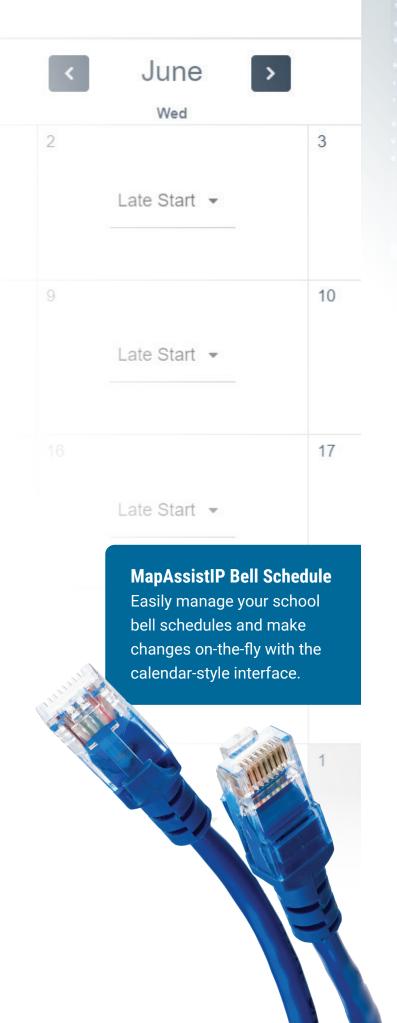

### Manage the school schedule.

Create and manage your program in a calendar-style interface. With ease, change the daily schedule, create alternative schedules, and manage exclusion dates.